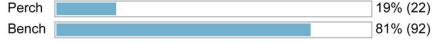

#### 03

Please select your preferred seating type for the shelter. (Seating options are shown in the Bus Shelter Design Options document).