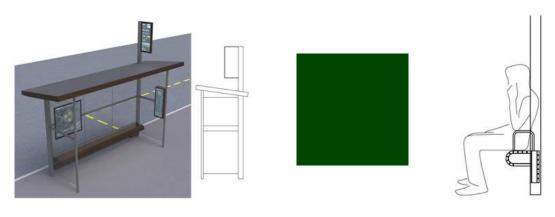

# **Bus Shelter Design Options**

## **Consultation Results**

#### 01

Please select your preferred roof type for the shelter. (Roof options are shown in the Bus Shelter Design Options document).



#### 02

Please select your preferred colour for the shelter. This colour will also be used for bus stop flags at locations without shelters. (Colour options are shown in the Bus Shelter Design Options document).

### **Option Results**

| Green | 65% (80) |
|-------|----------|
| Blue  | 24% (30) |
| Brown | 11% (14) |

#### 03

Please select your preferred seating type for the shelter. (Seating options are shown in the Bus Shelter Design Options document).

#### **Option Results**





Roof: Sloped Colour: Green (indicative)

Seat: Bench