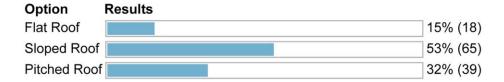

#### 01

Please select your preferred roof type for the shelter. (Roof options are shown in the Bus Shelter Design Options document).